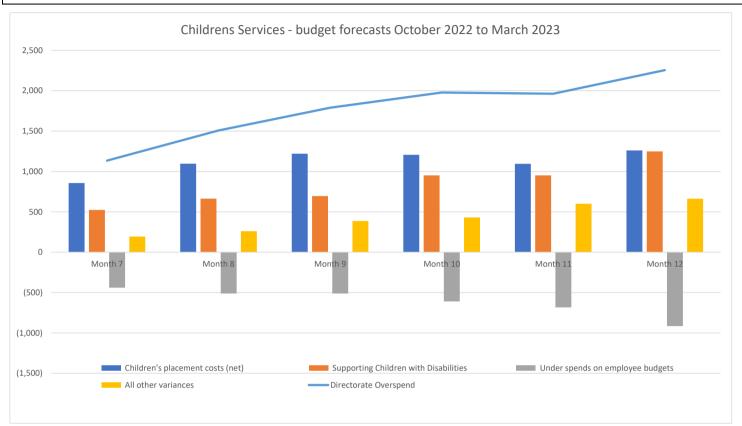

| 2,255                                       |

## FINANCIAL OVERVIEW OF THE CHILDREN'S SERVICES DIRECTORATE AS AT 31 MARCH 2023

| Additional information integrating volumes / demand for services |         |         |           |  |
|------------------------------------------------------------------|---------|---------|-----------|--|
| Service area                                                     | Costs   | Volume  | Unit Cost |  |
| Service area                                                     | 2022/23 | 2022/23 | 2022/23   |  |
|                                                                  | £000    | FTE     | £000      |  |
| Placements for children looked after                             | 9,666   | 308     | 31        |  |



# FINANCIAL OVERVIEW OF THE CHILDREN'S SERVICES DIRECTORATE - SCHOOLS BUDGETS (DSG) AS AT 31 MARCH 2023

| Directorate Summary              |          |           |                |                  |             |  |
|----------------------------------|----------|-----------|----------------|------------------|-------------|--|
|                                  | Original |           | Revised        | Provisional      | Provisional |  |
|                                  | Budget   | Virements | Budget         | Out-turn         | Out-turn    |  |
|                                  | 2022/23  |           | 2022/23        | 2022/23          | Variance    |  |
|                                  | £000     | £000      | £000           | £000             | £000        |  |
| - Gross Expen