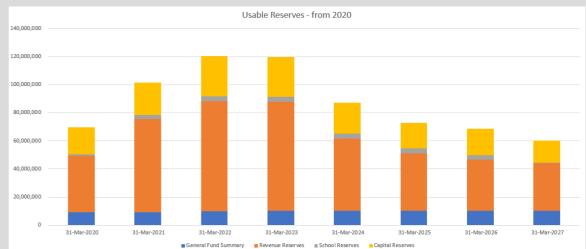

### NORTH SOMERSET COUNCIL - 2022/23 REVENUE BUDGET MONITORING FINANCIAL SUMMARY - AS AT 31 MARCH 2023

|                                           |                          | REVISED BUDGET 2022/23       |                |                        |                          | PROVISIONA                   | L OUT-TURN           |                        | PRO                  | VISIONAL OU             | T-TURN VARI            | ANCE             |
|-------------------------------------------|--------------------------|------------------------------|----------------|------------------------|--------------------------|------------------------------|----------------------|------------------------|----------------------|-------------------------|------------------------|------------------|
|                                           | Expenditure              | Income                       | Reserves       | Net                    | Expenditure              | Income                       | Reserves             | Net                    | Expenditure          | Income                  | Reserves               | Net              |
|                                           | £                        | £                            | £              | £                      | £                        | £                            | £                    | £                      | £                    | £                       | £                      | £                |
| Service Expenditure Budgets;              |                          |                              |                |                        |                          |                              |                      |                        |                      |                         |                        |                  |
| Adult Social Services                     | 115,667,592              | (38,779,800)                 | (1,238,386)    | 75,649,406             | 115,693,229              | (41,340,684)                 | 19,212               | 74,371,757             | 25,637               | (2,560,884)             | 1,257,598              | (1,277,649)      |
| Children's Services Schools & DSG Budgets | 45,017,382<br>51,628,696 | (15,805,654)<br>(51,628,696) | (661,111)<br>0 | 28,550,618<br>(0)      | 45,532,409<br>59,544,380 | (15,073,127)<br>(63,393,338) | 346,144<br>3,849,908 | 30,805,426<br>950      | 515,027<br>7,915,685 | 732,527<br>(11,764,642) | 1,007,255<br>3,849,908 | 2,254,808<br>950 |
| Children's Services                       | 96,646,078               | (67,434,350)                 | (661,111)      | 28,550,617             | 105,076,790              | (78,466,465)                 | 4,196,051            | 30,806,376             | 8,430,712            | (11,032,115)            | 4,857,162              | 2,255,759        |
| Corporate Services                        | 84,956,337               | (57,256,505)                 | (940,869)      | 26,758,963             | 85,380,150               | (59,822,204)                 | 1,063,514            | 26,621,460             | 423,813              | (2,565,699)             | 2,004,382              | (137,504)        |
| Place Directorate                         | 65,628,314               | (29,372,302)                 | (4,986,735)    | 31,269,277             | 68,494,665               | (30,187,788)                 | (5,765,384)          | 32,541,494             | 2,866,351            | (815,485)               | (778,649)              | 1,272,217        |
| Public Health & Regulatory Services       | 16,127,423               | (12,024,986)                 | (2,655,297)    | 1,447,140              | 17,052,179               | (14,236,620)                 | (1,417,371)          | 1,398,187              | 924,756              | (2,211,634)             | 1,237,926              | (48,953)         |
| Capital Financing                         | 15,350,590               | (4,143,590)                  | 0              | 11,207,000             | 15,851,653               | (7,937,938)                  | 1,353,959            | 9,267,674              | 501,063              | (3,794,348)             | 1,353,959              | (1,939,326)      |
| Precepts & Levies Non Service Budgets     | 6,683,897<br>7,901,434   | (1,380,150)                  | (2,612,755)    | 6,683,897<br>3,908,529 | 6,683,897<br>3,698,499   | (6,339,660)                  | 6,425,147            | 6,683,897<br>3,783,986 | (4,202,935)          | (4,959,510)             | 9,037,902              | (124,543)        |
| Total Net Revenue Budget                  | 408,961,665              | (210,391,683)                | (13,095,152)   | 185,474,830            | 417,931,061              | (238,331,359)                | 5,875,128            | 185,474,830            | 8,969,396            | (27,939,676)            | 18,970,280             | 0                |
| General Fund Resources Budgets            | 0                        | (179,857,615)                |                | (185,474,830)          |                          | (190,681,675)                |                      |                        |                      | (10,824,060)            | 10,824,060             | (0)              |
| Total Revenue Budget Resources            | 0                        | (179,857,615)                | (5,617,215)    | (185,474,830)          | 0                        | (190,681,675)                | 5,206,845            | (185,474,830)          | 0                    | (10,824,060)            | 10,824,060             | (0)              |
| NET REVENUE BUDGET TOTALS                 | 408,961,665              | (390,249,298)                |                |                        |                          | (429,013,034)                | 11,081,973           | 0                      |                      | (38,763,736)            | 29,794,340             | 0                |