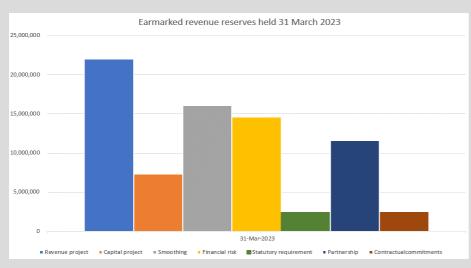

### NORTH SOMERSET COUNCIL - 2022/23 REVENUE BUDGET MONITORING FINANCIAL SUMMARY - AS AT 31 MARCH 2023

|                                           |                          | REVISED BUDGET 2022/23       |                |                        |                          | PROVISIONA                   | L OUT-TURN           |                        | PRO                  | VISIONAL OU             | T-TURN VARI            | ANCE             |
|-------------------------------------------|--------------------------|------------------------------|----------------|------------------------|--------------------------|------------------------------|----------------------|------------------------|----------------------|-------------------------|------------------------|------------------|
|                                           | Expenditure              | Income                       | Reserves       | Net                    | Expenditure              | Income                       | Reserves             | Net                    | Expenditure          | Income                  | Reserves               | Net              |
|                                           | £                        | £                            | £              | £                      | £                        | £                            | £                    | £                      | £                    | £                       | £                      | £                |
| Service Expenditure Budgets;              |                          |                              |                |                        |                          |                              |                      |                        |                      |                         |                        |                  |
| Adult Social Services                     | 115,667,592              | (38,779,800)                 | (1,238,386)    | 75,649,406             | 115,693,229              | (41,340,684)                 | 19,212               | 74,371,757             | 25,637               | (2,560,884)             | 1,257,598              | (1,277,649)      |
| Children's Services Schools & DSG Budgets | 45,017,382<br>51,628,696 | (15,805,654)<br>(51,628,696) | (661,111)<br>0 | 28,550,618<br>(0)      | 45,532,409<br>59,544,380 | (15,073,127)<br>(63,393,338) | 346,144<br>3,849,908 | 30,805,426<br>950      | 515,027<br>7,915,685 | 732,527<br>(11,764,642) | 1,007,255<br>3,849,908 | 2,254,808<br>950 |
| Children's Services                       | 96,646,078               | (67,434,350)                 | (661,111)      | 28,550,617             | 105,076,790              | (78,466,465)                 | 4,196,051            | 30,806,376             | 8,430,712            | (11,032,115)            | 4,857,162              | 2,255,759        |
| Corporate Services                        | 84,956,337               | (57,256,505)                 | (940,869)      | 26,758,963             | 85,380,150               | (59,822,204)                 | 1,063,514            | 26,621,460             | 423,813              | (2,565,699)             | 2,004,382              | (137,504)        |
| Place Directorate                         | 65,628,314               | (29,372,302)                 | (4,986,735)    | 31,269,277             | 68,494,665               | (30,187,788)                 | (5,765,384)          | 32,541,494             | 2,866,351            | (815,485)               | (778,649)              | 1,272,217        |
| Public Health & Regulatory Services       | 16,127,423               | (12,024,986)                 | (2,655,297)    | 1,447,140              | 17,052,179               | (14,236,620)                 | (1,417,371)          | 1,398,187              | 924,756              | (2,211,634)             | 1,237,926              | (48,953)         |
| Capital Financing                         | 15,350,590               | (4,143,590)                  | 0              | 11,207,000             | 15,851,653               | (7,937,938)                  | 1,353,959            | 9,267,674              | 501,063              | (3,794,348)             | 1,353,959              | (1,939,326)      |
| Precepts & Levies Non Service Budgets     | 6,683,897<br>7,901,434   | (1,380,150)                  | (2,612,755)    | 6,683,897<br>3,908,529 | 6,683,897<br>3,698,499   | (6,339,660)                  | 6,425,147            | 6,683,897<br>3,783,986 | (4,202,935)          | (4,959,510)             | 9,037,902              | (124,543)        |
| Total Net Revenue Budget                  | 408,961,665              | (210,391,683)                | (13,095,152)   | 185,474,830            | 417,931,061              | (238,331,359)                | 5,875,128            | 185,474,830            | 8,969,396            | (27,939,676)            | 18,970,280             | 0                |
| General Fund Resources Budgets            | 0                        | (179,857,615)                |                | (185,474,830)          |                          | (190,681,675)                |                      |                        |                      | (10,824,060)            | 10,824,060             | (0)              |
| Total Revenue Budget Resources            | 0                        | (179,857,615)                | (5,617,215)    | (185,474,830)          | 0                        | (190,681,675)                | 5,206,845            | (185,474,830)          | 0                    | (10,824,060)            | 10,824,060             | (0)              |
| NET REVENUE BUDGET TOTALS                 | 408,961,665              | (390,249,298)                |                |                        |                          | (429,013,034)                | 11,081,973           | 0                      |                      | (38,763,736)            | 29,794,340             | 0                |