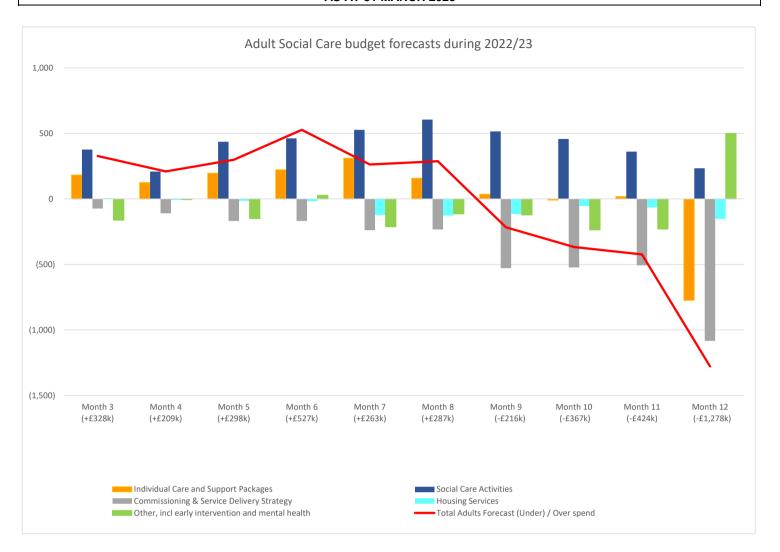

## FINANCIAL OVERVIEW OF THE ADULTS SOCIAL SERVICES DIRECTORATE AS AT 31 MARCH 2023

| Directorate Summary                         |          |           |               |                  |             |
|---------------------------------------------|----------|-----------|---------------|------------------|-------------|
|                                             | Original |           | Revised       | Provisional      | Provisional |
|                                             | Budget   | Virements | Budget        | Out-turn         | Out-turn    |
|                                             | 2022/23  |           | 2022/23       | 2022/23          | Variance    |
|                                             | £000     | £000      | £000          | £000             | £000        |
| - Gross Expenditure                         | 113,918  | 1,749     | 115,668       | 115,693          | 26          |
| - Income                                    | (38,761) | (19)      | (38,780)      | (41,341)         | (2,561)     |
| - Transfers to / from Reserves              | 0        | (1,238)   | (1,238)       | 19               | 1,258       |
| = Directorate Totals                        | 75,158   | 492       | 75,649        | 74,372           | (1,278)     |
|                                             |          |           | Provisional O | ut-turn Variance | -1.69%      |
|                                             |          |           |               |                  |             |
| - Individual Care and Support Packages      | 70,236   | 534       | 70,770        | 69,996           | (775)       |
| - Social Care Activities                    | 9,308    | (132)     | 9,175         | 9,437            | 261         |
| - Information & Early Intervention          | 978      | 0         | 978           | 1,221            | 243         |
| - Assistive Equipment & Technology          | 420      | 12        | 432           | 574              | 142         |
| - Commissioning & Service Delivery Strategy | (6,453)  | 35        | (6,417)       | (7,428)          | (1,011)     |
| - Housing Services                          | 669      | 42        | 711           | 572              | (139)       |
| = Directorate Totals                        | 75,158   | 492       | 75,649        | 74,372           | (1,278)     |
|                                             |          |           | Provisional O | ut-turn Variance | -1.69%      |