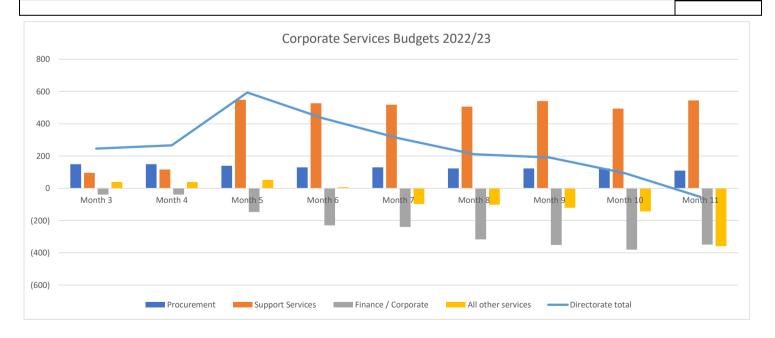

| 8,566<br>1,013                                                   | (198)<br>(47)<br><b>(38)</b>                              |
| Other minor variations to the budget  = Directorate Total                                                                                                                                                                                                                                                                                                                                                                                                           |                                                                |                                                                  | (100)<br><b>(138)</b>                                     |



## FINANCIAL OVERVIEW OF THE PLACE DIRECTORATE AS AT 31 MARCH 2023

| Directorate Summary                                |          |           |                |                  |             |
|----------------------------------------------------|----------|-----------|----------------|------------------|-------------|
|                                                    | Original |           | Revised        | Provisional      | Provisional |
|                                                    | Budget   | Virements | Budget         | Out-turn         | Out-turn    |
|                                                    | 2022/23  |           | 2022/23        | 2022/23          | Variance    |
|                                                    | £000     | £000      | £000