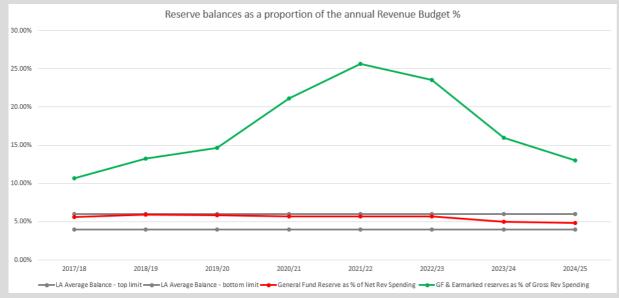

### NORTH SOMERSET COUNCIL - 2022/23 REVENUE BUDGET MONITORING FINANCIAL SUMMARY - AS AT 31 MARCH 2023

|                                           |                          | REVISED BUDGET 2022/23       |                |                        |                          | PROVISIONA                   | L OUT-TURN           |                        | PRO                  | VISIONAL OU             | T-TURN VARI            | ANCE             |
|-------------------------------------------|--------------------------|------------------------------|----------------|------------------------|--------------------------|------------------------------|----------------------|------------------------|----------------------|-------------------------|------------------------|------------------|
|                                           | Expenditure              | Income                       | Reserves       | Net                    | Expenditure              | Income                       | Reserves             | Net                    | Expenditure          | Income                  | Reserves               | Net              |
|                                           | £                        | £                            | £              | £                      | £                        | £                            | £                    | £                      | £                    | £                       | £                      | £                |
| Service Expenditure Budgets;              |                          |                              |                |                        |                          |                              |                      |                        |                      |                         |                        |                  |
| Adult Social Services                     | 115,667,592              | (38,779,800)                 | (1,238,386)    | 75,649,406             | 115,693,229              | (41,340,684)                 | 19,212               | 74,371,757             | 25,637               | (2,560,884)             | 1,257,598              | (1,277,649)      |
| Children's Services Schools & DSG Budgets | 45,017,382<br>51,628,696 | (15,805,654)<br>(51,628,696) | (661,111)<br>0 | 28,550,618<br>(0)      | 45,532,409<br>59,544,380 | (15,073,127)<br>(63,393,338) | 346,144<br>3,849,908 | 30,805,426<br>950      | 515,027<br>7,915,685 | 732,527<br>(11,764,642) | 1,007,255<br>3,849,908 | 2,254,808<br>950 |
| Children's Services                       | 96,646,078               | (67,434,350)                 | (661,111)      | 28,550,617             | 105,076,790              | (78,466,465)                 | 4,196,051            | 30,806,376             | 8,430,712            | (11,032,115)            | 4,857,162              | 2,255,759        |
| Corporate Services                        | 84,956,337               | (57,256,505)                 | (940,869)      | 26,758,963             | 85,380,150               | (59,822,204)                 | 1,063,514            | 26,621,460             | 423,813              | (2,565,699)             | 2,004,382              | (137,504)        |
| Place Directorate                         | 65,628,314               | (29,372,302)                 | (4,986,735)    | 31,269,277             | 68,494,665               | (30,187,788)                 | (5,765,384)          | 32,541,494             | 2,866,351            | (815,485)               | (778,649)              | 1,272,217        |
| Public Health & Regulatory Services       | 16,127,423               | (12,024,986)                 | (2,655,297)    | 1,447,140              | 17,052,179               | (14,236,620)                 | (1,417,371)          | 1,398,187              | 924,756              | (2,211,634)             | 1,237,926              | (48,953)         |
| Capital Financing                         | 15,350,590               | (4,143,590)                  | 0              | 11,207,000             | 15,851,653               | (7,937,938)                  | 1,353,959            | 9,267,674              | 501,063              | (3,794,348)             | 1,353,959              | (1,939,326)      |
| Precepts & Levies Non Service Budgets     | 6,683,897<br>7,901,434   | (1,380,150)                  | (2,612,755)    | 6,683,897<br>3,908,529 | 6,683,897<br>3,698,499   | (6,339,660)                  | 6,425,147            | 6,683,897<br>3,783,986 | (4,202,935)          | (4,959,510)             | 9,037,902              | (124,543)        |
| Total Net Revenue Budget                  | 408,961,665              | (210,391,683)                | (13,095,152)   | 185,474,830            | 417,931,061              | (238,331,359)                | 5,875,128            | 185,474,830            | 8,969,396            | (27,939,676)            | 18,970,280             | 0                |
| General Fund Resources Budgets            | 0                        | (179,857,615)                |                | (185,474,830)          |                          | (190,681,675)                |                      |                        |                      | (10,824,060)            | 10,824,060             | (0)              |
| Total Revenue Budget Resources            | 0                        | (179,857,615)                | (5,617,215)    | (185,474,830)          | 0                        | (190,681,675)                | 5,206,845            | (185,474,830)          | 0                    | (10,824,060)            | 10,824,060             | (0)              |
| NET REVENUE BUDGET TOTALS                 | 408,961,665              | (390,249,298)                |                |                        |                          | (429,013,034)                | 11,081,973           | 0                      |                      | (38,763,736)            | 29,794,340             | 0                |